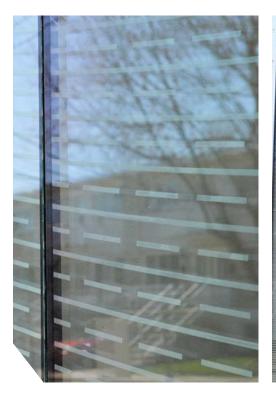

#### **Glass partitions**

Windows & curtain walls

**Spandrel glass** 

**Balustrades** 

**Skylights** 

**Glass floors** 

**Door glazing** 

**Decorative crafts** 

The picture's visibility may vary depending on the environment in which M engraved glass or glazing products are installed.

Since M-engraving is actually sandblast engraving, the glass will be more susceptible to oily smudges.