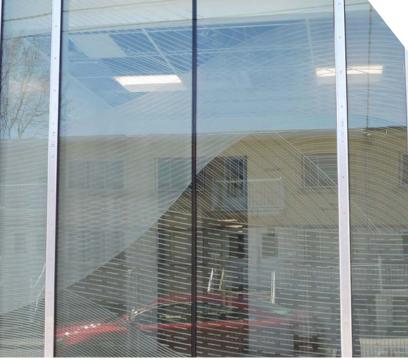

Picture provided by the client

Finished product with M-ENGRAVING

René-Guénette School